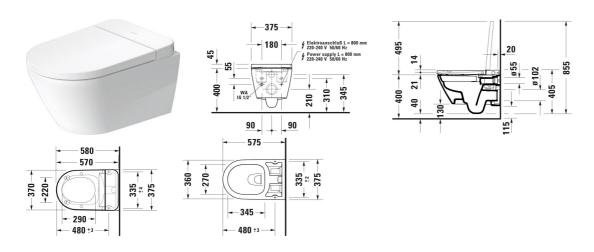

## |< 375 mm >|

| Toilet wall-mounted for shower toilet seat                                                                                                                                                                                                                                                                                                                                                                                                                                                                                                                                                                                                                                                                                                    | Dimension    | Weight    | Order number |
|-----------------------------------------------------------------------------------------------------------------------------------------------------------------------------------------------------------------------------------------------------------------------------------------------------------------------------------------------------------------------------------------------------------------------------------------------------------------------------------------------------------------------------------------------------------------------------------------------------------------------------------------------------------------------------------------------------------------------------------------------|--------------|-----------|--------------|
| Washdown model, Flushing rim: Rimless, Flush principle:<br>washdown model, Outlet drain horizontal, Incl. invisible fixation                                                                                                                                                                                                                                                                                                                                                                                                                                                                                                                                                                                                                  |              |           |              |
| Colors                                                                                                                                                                                                                                                                                                                                                                                                                                                                                                                                                                                                                                                                                                                                        |              |           |              |
| 20 HygieneGlaze (an antibacterial ceramic glaze that provides almost indefinite effectiveness)                                                                                                                                                                                                                                                                                                                                                                                                                                                                                                                                                                                                                                                |              |           |              |
| Variant                                                                                                                                                                                                                                                                                                                                                                                                                                                                                                                                                                                                                                                                                                                                       |              |           |              |
| White High Gloss                                                                                                                                                                                                                                                                                                                                                                                                                                                                                                                                                                                                                                                                                                                              | 375x360 mm   | 29.380 kg | 2502092000   |
| Suitable products                                                                                                                                                                                                                                                                                                                                                                                                                                                                                                                                                                                                                                                                                                                             |              |           |              |
| Shower toilet seat Suitable for series D-Neo, White, Automatic<br>close, Seat material type: Thermoplastic, Lid material type:<br>Thermoplastic, Adjustable shower jet position level: Infinitely<br>adjustable, Controllable spray jet intensity steps: Infinitely<br>adjustable, Controllable spray jet temperature steps: Infinitely<br>adjustable, Adjustable shower jet position level: Infinitely<br>adjustable, Adjustable shower jet position level: Infinitely<br>adjustable, Rearwash, Ladywash, Pulsing shower spray:<br>Oscillating, Seat heater, Operation type: Remote control, Self-<br>cleaning shower nozzle/shower head, Decalcification function,<br>Frequency: 50 Hz, Night light, Protection type: IPX4, 573 x 376<br>mm | 573 x 376 mm |           | 614700       |

All drawings contain the necessary measurements which are subject to standard tolerances. They are stated in mm and are non-binding. Exact measurements, in particular for customised installation scenarios, can only be taken from the finished piece.