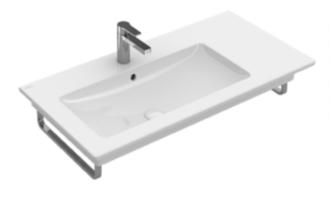

#### 1. POSITION

| Model                         | 4134L1                                                                                                                                                                                                                                                         |  |
|-------------------------------|----------------------------------------------------------------------------------------------------------------------------------------------------------------------------------------------------------------------------------------------------------------|--|
| Collection                    | Venticello                                                                                                                                                                                                                                                     |  |
| PROJECTS                      | DESIGN                                                                                                                                                                                                                                                         |  |
| Width                         | 1000 [mm]                                                                                                                                                                                                                                                      |  |
| Depth                         | 500 [mm]                                                                                                                                                                                                                                                       |  |
| Weight                        | 25,90 [kg]                                                                                                                                                                                                                                                     |  |
| description                   | Sanitary porcelain<br>basin left<br>Also available in CeramicPlus<br>wall fixation<br>towel holder: side installation<br>(mountable: 2 pc.)                                                                                                                    |  |
| Tap fitting / Tap hole remark | suitable for 3-hole tap fittings, central tap hole punched out                                                                                                                                                                                                 |  |
| Overflow remark               | with overflow                                                                                                                                                                                                                                                  |  |
| material                      | Sanitary porcelain                                                                                                                                                                                                                                             |  |
| Specification texts           | Venticello; Vanity washbasin;<br>Sanitary porcelain; Size: 1000 x 500<br>mm; Angular; suitable for 3-hole tap<br>fittings, central tap hole punched<br>out; with overflow; basin left; wall<br>fixation; towel holder: side<br>installation (mountable: 2 pc.) |  |