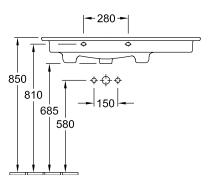

#### 1. POSITION

| Model                         | 4134L1                                                                                                                                                                                                                                                         |  |
|-------------------------------|----------------------------------------------------------------------------------------------------------------------------------------------------------------------------------------------------------------------------------------------------------------|--|
| Collection                    | Venticello                                                                                                                                                                                                                                                     |  |
| PROJECTS                      | DESIGN                                                                                                                                                                                                                                                         |  |
| Width                         | 1000 [mm]                                                                                                                                                                                                                                                      |  |
| Depth                         | 500 [mm]                                                                                                                                                                                                                                                       |  |
| Weight                        | 25,90 [kg]                                                                                                                                                                                                                                                     |  |
| description                   | Sanitary porcelain<br>basin left<br>Also available in CeramicPlus<br>wall fixation<br>towel holder: side installation<br>(mountable: 2 pc.)                                                                                                                    |  |
| Tap fitting / Tap hole remark | suitable for 3-hole tap fittings, central tap hole punched out                                                                                                                                                                                                 |  |
| Overflow remark               | with overflow                                                                                                                                                                                                                                                  |  |
| material                      | Sanitary porcelain                                                                                                                                                                                                                                             |  |
| Specification texts           | Venticello; Vanity washbasin;<br>Sanitary porcelain; Size: 1000 x 500<br>mm; Angular; suitable for 3-hole tap<br>fittings, central tap hole punched<br>out; with overflow; basin left; wall<br>fixation; towel holder: side<br>installation (mountable: 2 pc.) |  |

# TECHNICAL DRAWINGS