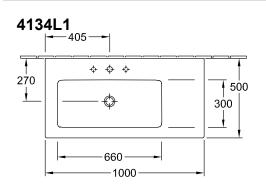

#### 1. POSITION

| Model                         | 4134L1                                                                                                                                                                                                                                                         |  |
|-------------------------------|----------------------------------------------------------------------------------------------------------------------------------------------------------------------------------------------------------------------------------------------------------------|--|
| Collection                    | Venticello                                                                                                                                                                                                                                                     |  |
| PROJECTS                      | DESIGN                                                                                                                                                                                                                                                         |  |
| Width                         | 1000 [mm]                                                                                                                                                                                                                                                      |  |
| Depth                         | 500 [mm]                                                                                                                                                                                                                                                       |  |
| Weight                        | 25,90 [kg]                                                                                                                                                                                                                                                     |  |
| description                   | Sanitary porcelain<br>basin left<br>Also available in CeramicPlus<br>wall fixation<br>towel holder: side installation<br>(mountable: 2 pc.)                                                                                                                    |  |
| Tap fitting / Tap hole remark | suitable for 3-hole tap fittings, central tap hole punched out                                                                                                                                                                                                 |  |
| Overflow remark               | with overflow                                                                                                                                                                                                                                                  |  |
| material                      | Sanitary porcelain                                                                                                                                                                                                                                             |  |
| Specification texts           | Venticello; Vanity washbasin;<br>Sanitary porcelain; Size: 1000 x 500<br>mm; Angular; suitable for 3-hole tap<br>fittings, central tap hole punched<br>out; with overflow; basin left; wall<br>fixation; towel holder: side<br>installation (mountable: 2 pc.) |  |

# TECHNICAL DRAWINGS