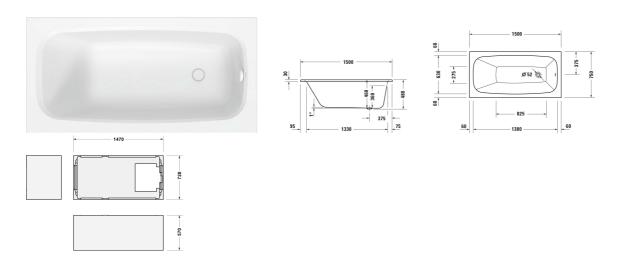

| Bathtub                                                                                                                                                                           | Dimension     | Weight    | Order number    |
|-----------------------------------------------------------------------------------------------------------------------------------------------------------------------------------|---------------|-----------|-----------------|
| White Matt, Material: composite, DuroCast Smooth, Capacity: 100 l, Internal depth: 460 mm                                                                                         |               |           |                 |
| Colors                                                                                                                                                                            |               |           |                 |
| 32 White Satin Matt                                                                                                                                                               |               |           |                 |
| Variant                                                                                                                                                                           |               |           |                 |
| Rectangular, Type of installation: built-in, Material: Polymer cast, Number of backrests: 1 Variable, Overflow: Yes, Waste outlet position: Foot end, Overflow position: Foot end | 1500x480 mm   | 26.000 kg | 700545000000000 |
|                                                                                                                                                                                   |               |           |                 |
| Suitable products                                                                                                                                                                 |               |           |                 |
| Bathtub anchors , 100 x 30 mm                                                                                                                                                     | 100 x 30 mm   |           | 790103          |
| Rubber profile , 3300 x 68 mm                                                                                                                                                     | 3300 x 68 mm  |           | 790126          |
| Support frame Height: 130-210 mm, 550 x 85 mm                                                                                                                                     | 550 x 85 mm   |           | 790100          |
| Tub handle Chrome, 311 x 56 mm                                                                                                                                                    | 311 x 56 mm   |           | 792804          |
| Bathtub support , 1670 x 670 mm                                                                                                                                                   | 1670 x 670 mm |           | 792456          |
| Noise reduction set Material: bitumen, PE foam, 520 x 400 mm                                                                                                                      | 520 x 400 mm  |           | 791368          |
| Waste and overflow Quadroval, Bowden cable length: 650 mm, Diameter waste plug: 52 mm, 400 x 80 mm                                                                                | 400 x 80 mm   |           | 792202          |
| Waste and overflow with inlet Tub filler, Quadroval, Bowden cable length: 650 mm, Diameter waste plug: 52 mm, 400 x 80 mm                                                         | 400 x 80 mm   |           | 792203          |
|                                                                                                                                                                                   |               |           |                 |

All drawings contain the necessary measurements which are subject to standard tolerances. They are stated in mm and are non-binding. Exact measurements, in particular for customised installation scenarios, can only be taken from the finished piece.