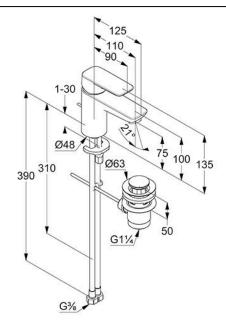

Dimensions: All dimensions in mm. Tolerance of vitreous china & fireclay items:  $\hat{A}\pm 5\%$  for below 200mm and  $\hat{A}\pm 3\%$  for above 200mm; for all other items tolerance  $\hat{A}\pm 1\%$ . Note: Due to a continuing development program to improve design and performance, the manufacturer reserves all rights to vary specifications without prior information. Please note accessories are for photographic use only.