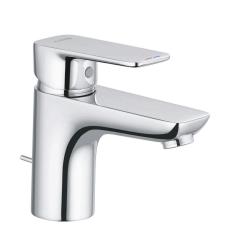

## KLUDI-PURE&STYLE SINGLE LEVER BASIN MIXER 75 DN 15

403820575

**Basin Mixers** 

## Name:

- KLUDI-PURE&STYLE
- single lever basin mixer 75 DN 15
- single hole mounted
- solid lever
- ceramic cartridge with hot water limitation
- flow regulator M 24 x 1
- flow rate 7 l/min at 3 bar
- metal pop-up waste G11/4
- flexible hoses G 3/8
- rapid installation set