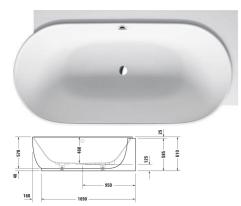

## |< 1850 mm >|

| Bathtub                                                                                                                                                                                                                                                                                                           | Dimension    | Weight     | Order number   |
|-------------------------------------------------------------------------------------------------------------------------------------------------------------------------------------------------------------------------------------------------------------------------------------------------------------------|--------------|------------|----------------|
| Oval, Type of installation: Right corner, Seamless panel, White<br>Matt, Material: Polymer cast, DuroCast Plus, Number of<br>backrests: 2, Incl. support frame, Overflow: Yes, Waste outlet<br>position: Middle, Overflow position: Middle, Capacity: 252 l,<br>Internal depth: 460 mm, Height with panel: 610 mm |              |            |                |
| Colors                                                                                                                                                                                                                                                                                                            |              |            |                |
| 00 White Alpin                                                                                                                                                                                                                                                                                                    |              |            |                |
| Variant                                                                                                                                                                                                                                                                                                           |              |            |                |
|                                                                                                                                                                                                                                                                                                                   | 1850x610 mm  | 105.000 kg | 70043200000000 |
| Suitable products<br>Rubber profile , 3300 x 68 mm                                                                                                                                                                                                                                                                | 3300 x 68 mm |            | 790126         |
| Tub rim drilling ,                                                                                                                                                                                                                                                                                                |              |            | 790650         |
| Tub handle Chrome, 311 x 56 mm                                                                                                                                                                                                                                                                                    | 311 x 56 mm  |            | 792804         |
| Waste and overflow with inlet Base inlet, Quadroval, Bowden<br>cable length: 725 mm, Diameter waste plug: 52 mm, Incl.<br>flexible hose, 500 x 80 mm                                                                                                                                                              | 500 x 80 mm  |            | 791228         |
| Waste and overflow Quadroval, Bowden cable length: 850 mm,                                                                                                                                                                                                                                                        | 450 x 80 mm  |            | 792208         |
| Diameter waste plug: 52 mm, Incl. flexible hose, 450 x 80 mm                                                                                                                                                                                                                                                      |              |            |                |

All drawings contain the necessary measurements which are subject to standard tolerances. They are stated in mm and are non-binding. Exact measurements, in particular for customised installation scenarios, can only be taken from the finished piece.