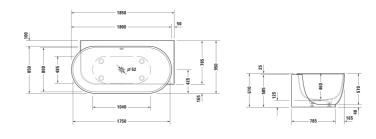

## |< 1850 mm >|

| Bathtub                                                                                                                                                                                                                                                                                                           | Dimension    | Weight     | Order number   |
|-------------------------------------------------------------------------------------------------------------------------------------------------------------------------------------------------------------------------------------------------------------------------------------------------------------------|--------------|------------|----------------|
| Oval, Type of installation: Right corner, Seamless panel, White<br>Matt, Material: Polymer cast, DuroCast Plus, Number of<br>backrests: 2, Incl. support frame, Overflow: Yes, Waste outlet<br>position: Middle, Overflow position: Middle, Capacity: 252 l,<br>Internal depth: 460 mm, Height with panel: 610 mm |              |            |                |
| Colors                                                                                                                                                                                                                                                                                                            |              |            |                |
| 00 White Alpin                                                                                                                                                                                                                                                                                                    |              |            |                |
| Variant                                                                                                                                                                                                                                                                                                           |              |            |                |
|                                                                                                                                                                                                                                                                                                                   | 1850x610 mm  | 105.000 kg | 70043200000000 |
| Suitable products<br>Rubber profile , 3300 x 68 mm                                                                                                                                                                                                                                                                | 3300 x 68 mm |            | 790126         |
| Tub rim drilling ,                                                                                                                                                                                                                                                                                                |              |            | 790650         |
| Tub handle Chrome, 311 x 56 mm                                                                                                                                                                                                                                                                                    | 311 x 56 mm  |            | 792804         |
| Waste and overflow with inlet Base inlet, Quadroval, Bowden<br>cable length: 725 mm, Diameter waste plug: 52 mm, Incl.<br>flexible hose, 500 x 80 mm                                                                                                                                                              | 500 x 80 mm  |            | 791228         |
| Waste and overflow Quadroval, Bowden cable length: 850 mm,                                                                                                                                                                                                                                                        | 450 x 80 mm  |            | 792208         |
| Diameter waste plug: 52 mm, Incl. flexible hose, 450 x 80 mm                                                                                                                                                                                                                                                      |              |            |                |

All drawings contain the necessary measurements which are subject to standard tolerances. They are stated in mm and are non-binding. Exact measurements, in particular for customised installation scenarios, can only be taken from the finished piece.