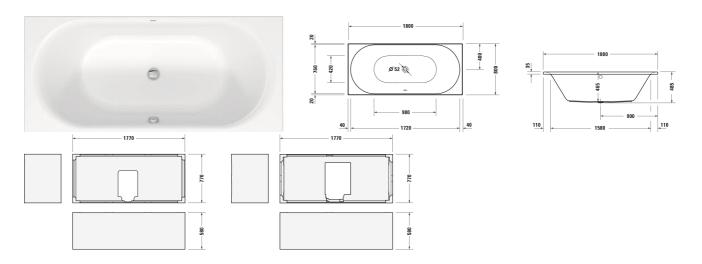

## **D-Neo Bathtub** # 70047600000000

## |< 1800 mm >|

| Bathtub                                                                                                                                                                                                                           | Dimension     | Weight    | Order number   |
|-----------------------------------------------------------------------------------------------------------------------------------------------------------------------------------------------------------------------------------|---------------|-----------|----------------|
| Rectangular, Type of installation: built-in, White, Material:<br>Sanitary acrylic, Number of backrests: 2, Overflow: Yes, Waste<br>outlet position: Middle, Overflow position: Middle, Capacity: 230<br>l, Internal depth: 465 mm |               |           |                |
| Colors                                                                                                                                                                                                                            |               |           |                |
| 00 White Alpin                                                                                                                                                                                                                    |               |           |                |
| Variant                                                                                                                                                                                                                           |               |           |                |
|                                                                                                                                                                                                                                   | 1800x485 mm   | 26.000 kg | 70047600000000 |
| Suitable products                                                                                                                                                                                                                 |               |           |                |
| Bathtub anchors , 100 x 30 mm                                                                                                                                                                                                     | 100 x 30 mm   |           | 790125         |
| Rubber profile , 3300 x 4 mm                                                                                                                                                                                                      | 3300 x 4 mm   |           | 790126         |
| Support frame Suitable for series D-Code, D-Neo, Duravit No.1,<br>Height: 115-180 mm, 580 x 40 mm                                                                                                                                 | 580 x 40 mm   |           | 790127         |
| Tub handle Chrome, 311 x 56 mm                                                                                                                                                                                                    | 311 x 56 mm   |           | 792804         |
| Noise reduction set Material: bitumen, PE foam, 520 x 400 mm                                                                                                                                                                      | 520 x 400 mm  |           | 791368         |
| Waste and overflow with inlet Tub filler, Quadroval, Bowden<br>cable length: 700 mm, Diameter waste plug: 52 mm, 400 x 80<br>mm                                                                                                   | 400 x 80 mm   |           | 792217         |
| Bathtub support Rectangular, Side wall: straight, 1770 x 770 mm                                                                                                                                                                   | 1770 x 770 mm |           | 792432         |
| Waste and overflow Circular with recessed grip, Bowden cable<br>length: 700 mm, Diameter waste plug: 52 mm, 400 x 80 mm                                                                                                           | 400 x 80 mm   |           | 791287         |

All drawings contain the necessary measurements which are subject to standard tolerances. They are stated in mm and are non-binding.

## **D-Neo Bathtub** # 70047600000000

|< 1800 mm >|

Exact measurements, in particular for customised installation scenarios, can only be taken from the finished piece.