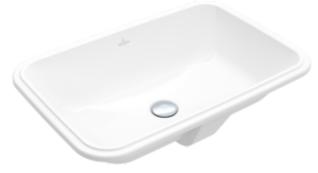

#### 1. POSITION

| Article number           | 5A7761R1                                                                                                                                                   |
|--------------------------|------------------------------------------------------------------------------------------------------------------------------------------------------------|
| Article title            | Villeroy & Boch Architectura<br>Undercounter washbasin, 570 x 370<br>x 175 mm, White Alpin CeramicPlus,<br>without overflow, outside surface not<br>glazed |
| Product designation      | Undercounter washbasin                                                                                                                                     |
| Collection               | Architectura                                                                                                                                               |
| Assembly / Assembly type | Undercounter                                                                                                                                               |
| Scope of delivery        | 1 x undercounter washbasin , 1 x fastening set with cut-out template                                                                                       |
| Ordering information     | Please order non-closable drain valve separately.                                                                                                          |
| Length in mm             | 370                                                                                                                                                        |
| Width in mm              | 570                                                                                                                                                        |
| Height in mm             | 175                                                                                                                                                        |
| Interior depth           | 130                                                                                                                                                        |
| Weight in kg             | 10,00                                                                                                                                                      |
| express delivery         | No                                                                                                                                                         |
| Material                 | Sanitary ceramics                                                                                                                                          |
| Surface                  | glossy                                                                                                                                                     |
| Colour name              | White Alpin CeramicPlus                                                                                                                                    |
| With TitanGlaze          | No                                                                                                                                                         |
| With overflow            | No                                                                                                                                                         |
| EAN number               | 4062373807361                                                                                                                                              |