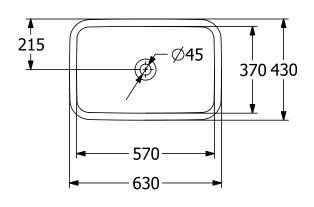

in CeramicPlus                                                                                                                                    |
| With TitanGlaze          | No                                                                                                                                                         |
| With overflow            | No                                                                                                                                                         |
| EAN number               | 4062373807361                                                                                                                                              |

## COLOUR

#### **COLOUR DESIGNATION**



White Alpin



# TECHNICAL DRAWINGS

### 5A7761R1