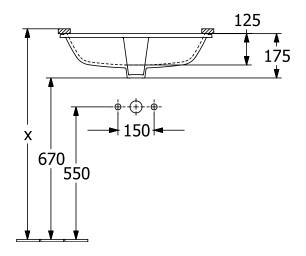

CeramicPlus                                                                                                                                    |
| With TitanGlaze          | No                                                                                                                                                         |
| With overflow            | No                                                                                                                                                         |
| EAN number               | 4062373807361                                                                                                                                              |

## COLOUR

#### **COLOUR DESIGNATION**



White Alpin



# TECHNICAL DRAWINGS

### 5A7761R1