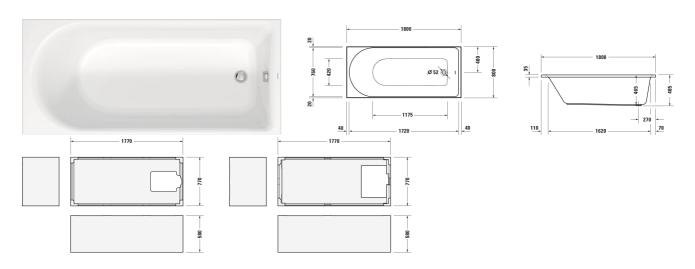

## **D-Neo Bathtub** # 70047500000000

## |< 1800 mm >|

| Bathtub                                                                                                                                                                                                                                        | Dimension     | Weight    | Order number   |
|------------------------------------------------------------------------------------------------------------------------------------------------------------------------------------------------------------------------------------------------|---------------|-----------|----------------|
| Rectangular, Type of installation: built-in, White, Material:<br>Sanitary acrylic, Number of backrests: 1 Variable, Overflow: Yes,<br>Waste outlet position: Foot end, Overflow position: Foot end,<br>Capacity: 265 l, Internal depth: 465 mm |               |           |                |
| Colors                                                                                                                                                                                                                                         |               |           |                |
| 00 White Alpin                                                                                                                                                                                                                                 |               |           |                |
| Variant                                                                                                                                                                                                                                        |               |           |                |
|                                                                                                                                                                                                                                                | 1800x485 mm   | 27.000 kg | 70047500000000 |
| Suitable products                                                                                                                                                                                                                              |               |           |                |
| Bathtub anchors , 100 x 30 mm                                                                                                                                                                                                                  | 100 x 30 mm   |           | 790125         |
| Waste and overflow Circular with recessed grip, Bowden cable<br>length: 530 mm, Diameter waste plug: 52 mm, 400 x 80 mm                                                                                                                        | 400 x 80 mm   |           | 790225         |
| Rubber profile , 3300 x 68 mm                                                                                                                                                                                                                  | 3300 x 68 mm  |           | 790126         |
| Support frame Suitable for series D-Code, D-Neo, Duravit No.1,<br>Height: 115-180 mm, 580 x 40 mm                                                                                                                                              | 580 x 40 mm   |           | 790127         |
| Tub handle Chrome, 311 x 56 mm                                                                                                                                                                                                                 | 311 x 56 mm   |           | 792804         |
| Noise reduction set Material: bitumen, PE foam, 520 x 400 mm                                                                                                                                                                                   | 520 x 400 mm  |           | 791368         |
| Waste and overflow with inlet Tub filler, Quadroval, Bowden<br>cable length: 530 mm, Diameter waste plug: 52 mm, 450 x 280<br>mm                                                                                                               | 450 x 280 mm  |           | 792201         |
| Bathtub support Rectangular, Side wall: straight, 1770 x 770 mm                                                                                                                                                                                | 1770 x 770 mm |           | 792431         |

All drawings contain the necessary measurements which are subject to standard tolerances. They are stated in mm and are non-binding.

## **D-Neo Bathtub** # 70047500000000

|< 1800 mm >|

Exact measurements, in particular for customised installation scenarios, can only be taken from the finished piece.