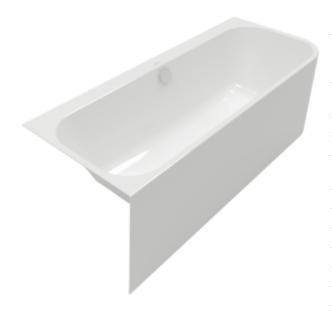

#### 1. POSITION

| Article number                  | UBA170ARE9CL00V-01                                                                                                                   |
|---------------------------------|--------------------------------------------------------------------------------------------------------------------------------------|
| Article title                   | Villeroy & Boch Architectura Back-to-<br>wall bath for left corner installation,<br>1700 x 750 mm, White Alpin                       |
| Product designation             | Back-to-wall bath for left corner installation                                                                                       |
| Collection                      | Architectura                                                                                                                         |
| Assembly / Assembly type        | wall-mounted                                                                                                                         |
| Assembly instructions           | Central positioning of the tap fitting is not possible.                                                                              |
| Scope of delivery               | 1 x rectangular bath                                                                                                                 |
| Length in mm                    | 1700                                                                                                                                 |
| Width in mm                     | 750                                                                                                                                  |
| Height in mm                    | 575                                                                                                                                  |
| Installation height             | Bath with panel: 575 mm                                                                                                              |
| Interior depth                  | 420                                                                                                                                  |
| Weight in kg                    | 47,00                                                                                                                                |
| Outlet / outlet                 | central outlet                                                                                                                       |
| Material                        | Acrylic                                                                                                                              |
| Colour name                     | White Alpin                                                                                                                          |
| With feet/base                  | No                                                                                                                                   |
| With panel                      | No                                                                                                                                   |
| With overflow                   | Yes                                                                                                                                  |
| With bath support               | No                                                                                                                                   |
| Capacity                        | 136                                                                                                                                  |
| Number of people                | 2                                                                                                                                    |
| For handle mounting             | No                                                                                                                                   |
| Anti-slip class                 | Anti-slip class A                                                                                                                    |
| Following systems are available | <ul><li> [AC] Airpools</li><li> [AE] Airpools</li></ul>                                                                              |
| Seat unit                       | 2                                                                                                                                    |
| Technical information           | <ul><li>Panel in the same colour as<br/>the bath</li><li>Note: central positioning of<br/>the tap fitting is not possible.</li></ul> |
| EAN number                      | 4065467440482                                                                                                                        |