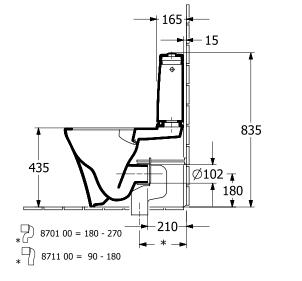

|
| Surface                                                           | glossy                                                                                                                             |
| Colour name                                                       | White Alpin                                                                                                                        |
| EAN number                                                        | 4051202497149                                                                                                                      |

## COLOUR

#### COLOUR DESIGNATION



White Alpin



# TECHNICAL DRAWINGS

#### 4606R001











## EXPLOSION DRAWINGS





## BILL OF MATERIALS

No. Article No.

0

92223601

Description Fastening set Quantity