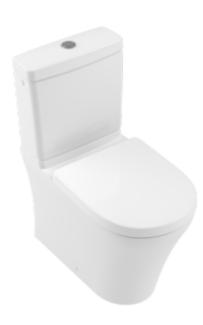

#### 1. POSITION

| Article number                                                    | 4606R001                                                                                                                           |
|-------------------------------------------------------------------|------------------------------------------------------------------------------------------------------------------------------------|
| Article title                                                     | Villeroy & Boch O.novo Washdown<br>toilet for close-coupled WC-suite,<br>rimless, floor-standing, with<br>DirectFlush, White Alpin |
| Product designation                                               | Washdown toilet for close-coupled WC-suite, rimless                                                                                |
| Collection                                                        | O.novo                                                                                                                             |
| Assembly / Assembly type                                          | floor-standing, back to wall                                                                                                       |
| Assembly instructions                                             | recommendation: to be installed from the wall at: 15 mm                                                                            |
| Scope of delivery                                                 | 1 x washdown toilet, rimless , 1 x<br>fastening set                                                                                |
| Ordering information                                              | Please order toilet seat separately.<br>Please order cistern separately.                                                           |
| Length in mm                                                      | 650                                                                                                                                |
| Width in mm                                                       | 370                                                                                                                                |
| Height in mm                                                      | 465                                                                                                                                |
| Weight in kg                                                      | 34,70                                                                                                                              |
| Suitable for                                                      | Mounted cistern                                                                                                                    |
| Innovative flushing technology (with TwistFlush)                  | No                                                                                                                                 |
| Innovative flushing technology (with TwistFlush[e <sup>3</sup> ]) | No                                                                                                                                 |
| Flush type                                                        | Washdown toilet                                                                                                                    |
| Flush volume I                                                    | 3 / 4,5                                                                                                                            |
| Outlet / outlet                                                   | horizontal outlet                                                                                                                  |
| Wall-mounted - floor-standing                                     | floor-standing                                                                                                                     |
| Leed                                                              | 4                                                                                                                                  |
| Material                                                          | Sanitary ceramics                                                                                                                  |
| Surface                                                           | glossy                                                                                                                             |
| Colour name                                                       | White Alpin                                                                                                                        |
| EAN number                                                        | 4051202497149                                                                                                                      |