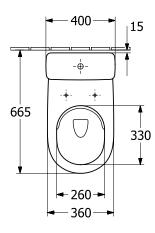

|
| Surface                                                           | glossy                                                                                                                             |
| Colour name                                                       | White Alpin                                                                                                                        |
| EAN number                                                        | 4051202497149                                                                                                                      |

## COLOUR

#### COLOUR DESIGNATION



White Alpin



# TECHNICAL DRAWINGS

#### 4606R001











## EXPLOSION DRAWINGS





## BILL OF MATERIALS

No. Article No.

0

92223601

Description Fastening set Quantity