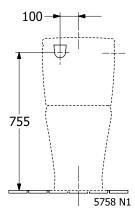

|
| Surface                                                           | glossy                                                                                                                             |
| Colour name                                                       | White Alpin                                                                                                                        |
| EAN number                                                        | 4051202497149                                                                                                                      |

## COLOUR

#### COLOUR DESIGNATION



White Alpin



# TECHNICAL DRAWINGS

#### 4606R001











## EXPLOSION DRAWINGS





## BILL OF MATERIALS

No. Article No.

0

92223601

Description Fastening set Quantity