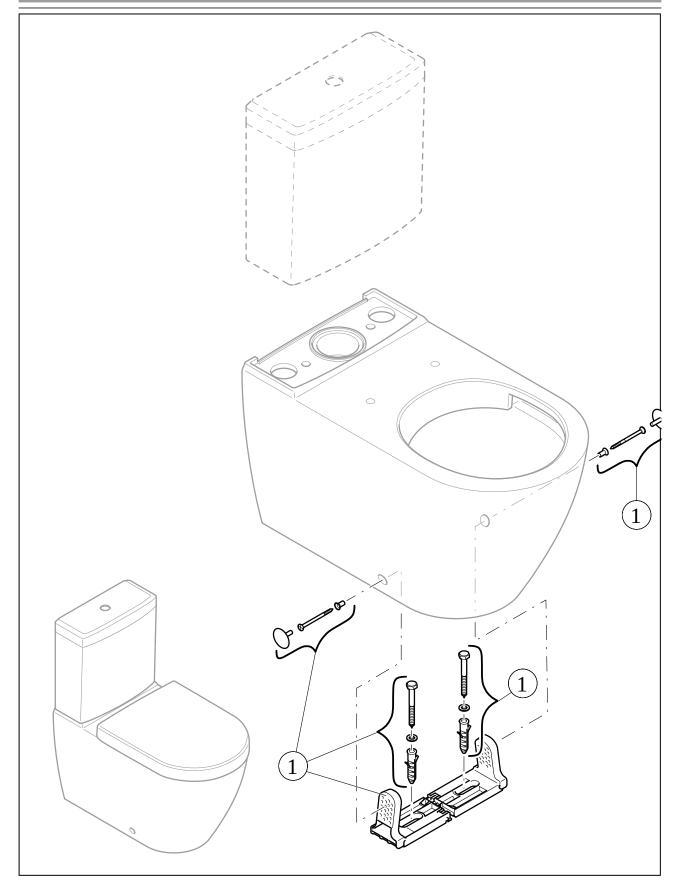

## EXPLOSION DRAWINGS

## BILL OF MATERIALS

No. Article No.

0

92223601

Description Fastening set Quantity