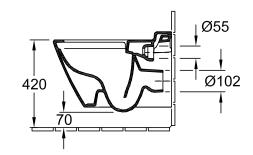

#### 1. POSITION

| Article number                                       | 4664R0R1                                                                                                          |
|------------------------------------------------------|-------------------------------------------------------------------------------------------------------------------|
| Article title                                        | Villeroy & Boch Finion Washdown<br>toilet, rimless, wall-mounted, with<br>DirectFlush, White Alpin<br>CeramicPlus |
| Product designation                                  | Washdown toilet, rimless                                                                                          |
| Collection                                           | Finion                                                                                                            |
| Assembly / Assembly type                             | wall-mounted                                                                                                      |
| Assembly instructions                                | not suitable for installation with flush valves                                                                   |
| Scope of delivery                                    | 1 x washdown toilet, rimless , 1 x<br>fastening set                                                               |
| Ordering information                                 | Please order toilet seat separately.                                                                              |
| Length in mm                                         | 560                                                                                                               |
| Width in mm                                          | 375                                                                                                               |
| Height in mm                                         | 350                                                                                                               |
| Weight in kg                                         | 28,10                                                                                                             |
| Suitable for                                         | Concealed cistern                                                                                                 |
| Rimless                                              | Yes                                                                                                               |
| Innovative flushing technology<br>(with TwistFlush)  | No                                                                                                                |
| Innovative flushing technology (with TwistFlush[e³]) | No                                                                                                                |
| Flush type                                           | Washdown toilet                                                                                                   |
| Flush volume I                                       | 3 / 4,5 l                                                                                                         |
| Outlet / outlet                                      | horizontal outlet                                                                                                 |
| Wall-mounted - floor-standing                        | wall-mounted                                                                                                      |
| Leed                                                 | 4                                                                                                                 |
| Material                                             | Sanitary ceramics                                                                                                 |
| Surface                                              | glossy                                                                                                            |
| Colour name                                          | White Alpin CeramicPlus                                                                                           |
| EAN number                                           | 4051202490485                                                                                                     |
|                                                      |                                                                                                                   |

#### 4664R0R1