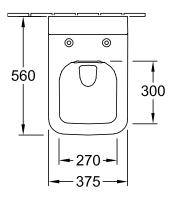

#### 1. POSITION

| Article number                                       | 4664R0R1                                                                                                          |
|------------------------------------------------------|-------------------------------------------------------------------------------------------------------------------|
| Article title                                        | Villeroy & Boch Finion Washdown<br>toilet, rimless, wall-mounted, with<br>DirectFlush, White Alpin<br>CeramicPlus |
| Product designation                                  | Washdown toilet, rimless                                                                                          |
| Collection                                           | Finion                                                                                                            |
| Assembly / Assembly type                             | wall-mounted                                                                                                      |
| Assembly instructions                                | not suitable for installation with flush valves                                                                   |
| Scope of delivery                                    | 1 x washdown toilet, rimless , 1 x<br>fastening set                                                               |
| Ordering information                                 | Please order toilet seat separately.                                                                              |
| Length in mm                                         | 560                                                                                                               |
| Width in mm                                          | 375                                                                                                               |
| Height in mm                                         | 350                                                                                                               |
| Weight in kg                                         | 28,10                                                                                                             |
| Suitable for                                         | Concealed cistern                                                                                                 |
| Rimless                                              | Yes                                                                                                               |
| Innovative flushing technology<br>(with TwistFlush)  | No                                                                                                                |
| Innovative flushing technology (with TwistFlush[e³]) | No                                                                                                                |
| Flush type                                           | Washdown toilet                                                                                                   |
| Flush volume I                                       | 3 / 4,5 l                                                                                                         |
| Outlet / outlet                                      | horizontal outlet                                                                                                 |
| Wall-mounted - floor-standing                        | wall-mounted                                                                                                      |
| Leed                                                 | 4                                                                                                                 |
| Material                                             | Sanitary ceramics                                                                                                 |
| Surface                                              | glossy                                                                                                            |
| Colour name                                          | White Alpin CeramicPlus                                                                                           |
| EAN number                                           | 4051202490485                                                                                                     |
|                                                      |                                                                                                                   |

#### 4664R0R1