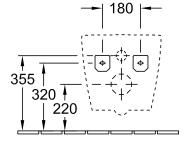

#### 1. POSITION

| Article number                                       | 4664R0R1                                                                                                          |
|------------------------------------------------------|-------------------------------------------------------------------------------------------------------------------|
| Article title                                        | Villeroy & Boch Finion Washdown<br>toilet, rimless, wall-mounted, with<br>DirectFlush, White Alpin<br>CeramicPlus |
| Product designation                                  | Washdown toilet, rimless                                                                                          |
| Collection                                           | Finion                                                                                                            |
| Assembly / Assembly type                             | wall-mounted                                                                                                      |
| Assembly instructions                                | not suitable for installation with flush valves                                                                   |
| Scope of delivery                                    | 1 x washdown toilet, rimless , 1 x<br>fastening set                                                               |
| Ordering information                                 | Please order toilet seat separately.                                                                              |
| Length in mm                                         | 560                                                                                                               |
| Width in mm                                          | 375                                                                                                               |
| Height in mm                                         | 350                                                                                                               |
| Weight in kg                                         | 28,10                                                                                                             |
| Suitable for                                         | Concealed cistern                                                                                                 |
| Rimless                                              | Yes                                                                                                               |
| Innovative flushing technology<br>(with TwistFlush)  | No                                                                                                                |
| Innovative flushing technology (with TwistFlush[e³]) | No                                                                                                                |
| Flush type                                           | Washdown toilet                                                                                                   |
| Flush volume I                                       | 3 / 4,5 l                                                                                                         |
| Outlet / outlet                                      | horizontal outlet                                                                                                 |
| Wall-mounted - floor-standing                        | wall-mounted                                                                                                      |
| Leed                                                 | 4                                                                                                                 |
| Material                                             | Sanitary ceramics                                                                                                 |
| Surface                                              | glossy                                                                                                            |
| Colour name                                          | White Alpin CeramicPlus                                                                                           |
| EAN number                                           | 4051202490485                                                                                                     |
|                                                      |                                                                                                                   |

#### 4664R0R1