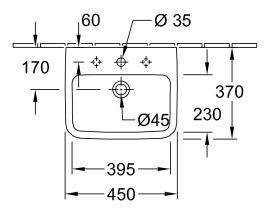

# TECHNICAL DRAWINGS

#### 1. POSITION

|                                     | 40444504                                                                                   |
|-------------------------------------|--------------------------------------------------------------------------------------------|
| Article number                      | 43444501                                                                                   |
| Article title                       | Villeroy & Boch O.novo<br>Handwashbasin, 450 x 370 x 160<br>mm, White Alpin, with overflow |
| Product designation                 | Handwashbasin                                                                              |
| Collection                          | O.novo                                                                                     |
| Assembly / Assembly type            | wall-mounted                                                                               |
| Scope of delivery                   | 1 x washbasin                                                                              |
| Length in mm                        | 370                                                                                        |
| Width in mm                         | 450                                                                                        |
| Height in mm                        | 160                                                                                        |
| Interior depth                      | 110                                                                                        |
| Weight in kg                        | 11,30                                                                                      |
| Number of tap holes punched through | 1                                                                                          |
| Number of tap holes pre-drilled     | 2                                                                                          |
| Position of drill hole              | central tap hole punched out                                                               |
| express delivery                    | No                                                                                         |
| Suitable for                        | 3-hole mixer                                                                               |
| Material                            | Sanitary ceramics                                                                          |
| Surface                             | glossy                                                                                     |
| Colour name                         | White Alpin                                                                                |
| With TitanGlaze                     | No                                                                                         |
| With overflow                       | Yes                                                                                        |
| EAN number                          | 4062373735817                                                                              |