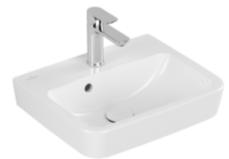

#### 1. POSITION

|                                     | 40444504                                                                                   |
|-------------------------------------|--------------------------------------------------------------------------------------------|
| Article number                      | 43444501                                                                                   |
| Article title                       | Villeroy & Boch O.novo<br>Handwashbasin, 450 x 370 x 160<br>mm, White Alpin, with overflow |
| Product designation                 | Handwashbasin                                                                              |
| Collection                          | O.novo                                                                                     |
| Assembly / Assembly type            | wall-mounted                                                                               |
| Scope of delivery                   | 1 x washbasin                                                                              |
| Length in mm                        | 370                                                                                        |
| Width in mm                         | 450                                                                                        |
| Height in mm                        | 160                                                                                        |
| Interior depth                      | 110                                                                                        |
| Weight in kg                        | 11,30                                                                                      |
| Number of tap holes punched through | 1                                                                                          |
| Number of tap holes pre-drilled     | 2                                                                                          |
| Position of drill hole              | central tap hole punched out                                                               |
| express delivery                    | No                                                                                         |
| Suitable for                        | 3-hole mixer                                                                               |
| Material                            | Sanitary ceramics                                                                          |
| Surface                             | glossy                                                                                     |
| Colour name                         | White Alpin                                                                                |
| With TitanGlaze                     | No                                                                                         |
| With overflow                       | Yes                                                                                        |
| EAN number                          | 4062373735817                                                                              |