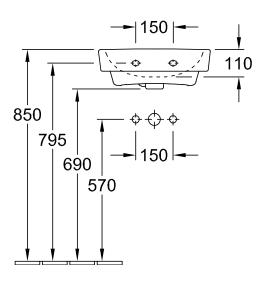

# TECHNICAL DRAWINGS

#### 1. POSITION

|                                     | 40444504                                                                                   |
|-------------------------------------|--------------------------------------------------------------------------------------------|
| Article number                      | 43444501                                                                                   |
| Article title                       | Villeroy & Boch O.novo<br>Handwashbasin, 450 x 370 x 160<br>mm, White Alpin, with overflow |
| Product designation                 | Handwashbasin                                                                              |
| Collection                          | O.novo                                                                                     |
| Assembly / Assembly type            | wall-mounted                                                                               |
| Scope of delivery                   | 1 x washbasin                                                                              |
| Length in mm                        | 370                                                                                        |
| Width in mm                         | 450                                                                                        |
| Height in mm                        | 160                                                                                        |
| Interior depth                      | 110                                                                                        |
| Weight in kg                        | 11,30                                                                                      |
| Number of tap holes punched through | 1                                                                                          |
| Number of tap holes pre-drilled     | 2                                                                                          |
| Position of drill hole              | central tap hole punched out                                                               |
| express delivery                    | No                                                                                         |
| Suitable for                        | 3-hole mixer                                                                               |
| Material                            | Sanitary ceramics                                                                          |
| Surface                             | glossy                                                                                     |
| Colour name                         | White Alpin                                                                                |
| With TitanGlaze                     | No                                                                                         |
| With overflow                       | Yes                                                                                        |
| EAN number                          | 4062373735817                                                                              |