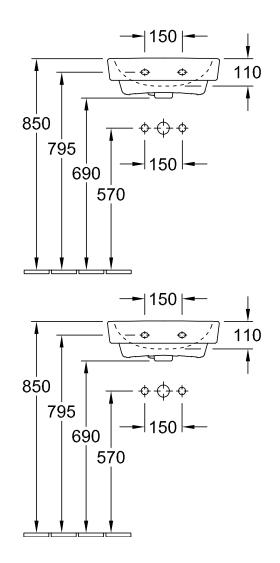

|
| Surface                             | glossy                                                                                     |
| Colour name                         | White Alpin                                                                                |
| With TitanGlaze                     | No                                                                                         |
| With overflow                       | Yes                                                                                        |
| EAN number                          | 4062373735817                                                                              |

### COLOUR

#### COLOUR DESIGNATION



White Alpin



# TECHNICAL DRAWINGS

###