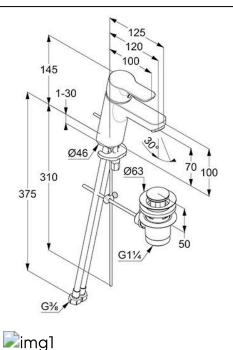

## Name:

- KLUDI-PURE&EASY
- single lever basin mixer 70 DN 15
- single hole mounted
- solid lever
- ceramic cartridge with hot water limitation
- flow regulator M 24 x 1
- flow rate 7 l/min at 3 bar
- metal pop-up waste G11/4
- flexible hoses G 3/8
- rapid installation set

Dimensions: All dimensions in mm. Tolerance of vitreous china & fireclay items:  $\hat{A} \pm 5\%$  for below 200mm and  $\hat{A} \pm 3\%$  for above 200mm; for all other items tolerance  $\hat{A} \pm 1\%$ . Note: Due to a continuing development program to improve design and performance, the manufacturer reserves all rights to vary specifications without prior information. Please note accessories are for photographic use only.