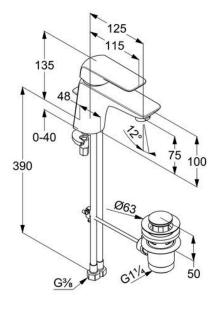

## Name:

- KLUDI-AMEO
- single lever basin mixer DN 15
- solid lever
- single hole mounted
- flow rate 5 l/min at 3 bar
- PCA s-pointer aerator M 24 x 1
- ceramic cartridge with hot water limitation
- pop-up waste G11/4
- rapid installation set
- flexible hoses G 3/8

Dimensions: All dimensions in mm. Tolerance of vitreous china & fireclay items:  $\hat{A} \pm 5\%$  for below 200mm and  $\hat{A} \pm 3\%$  for above 200mm; for all other items tolerance  $\hat{A} \pm 1\%$ . Note: Due to a continuing development program to improve design and performance, the manufacturer reserves all rights to vary specifications without prior information. Please note accessories are for photographic use only.