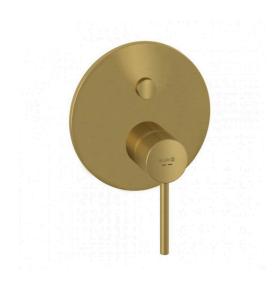

## KLUDI-BOZZ CONCEALED SINGLE LEVER BATH AND SHOWER MIXER

38659N076 **Bath Mixer** 

## Name:

- KLUDI-BOZZ
- concealed single lever bath and shower mixer
- concealed valve with functional unit
- solid lever
- wall fastening
- ceramic cartridge with hot water limitation
- flow rate 29 l/min at 3 bar
- autom diverter shower/hathtuh