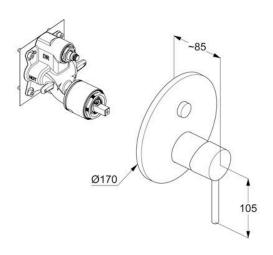

## **Technical Specification**

| Series:            | KLUDI-BOZZ                      |
|--------------------|---------------------------------|
| Color:             | brushed gold                    |
| Dimensions:        | 8.5 x 17 x17mm                  |
| Type:              | Manual                          |
| Width:             | 17                              |
| Height:            | 17                              |
| Weight:            | 2.12                            |
| Flow Rate:         | Extra High Flow (Above 9 L/min) |
| Installation Type: | Concealed                       |

## Name:

- KLUDI-BOZZ
- concealed single lever bath and shower mixer
- concealed valve with functional unit
- solid lever
- wall fastening
- ceramic cartridge with hot water limitation
- flow rate 29 l/min at 3 bar
- autom diverter shower/hathtuh