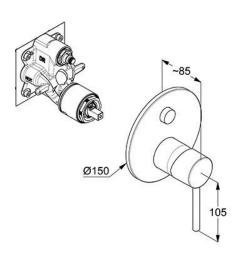

## **Technical Specification**

| Series:            | KLUDI-BOZZ                      |
|--------------------|---------------------------------|
| Color:             | matt black                      |
| Dimensions:        | 8.5 x 15 x15mm                  |
| Type:              | Manual                          |
| Width:             | 15                              |
| Height:            | 15                              |
| Weight:            | 1.895                           |
| Flow Rate:         | Extra High Flow (Above 9 L/min) |
| Installation Type: | Concealed                       |

## Name:

- KLUDI-BOZZ
- concealed single lever bath and shower mixer
- concealed valve with functional unit
- solid lever
- wall fastening
- ceramic cartridge with hot water limitation
- flow rate 29 l/min at 3 bar
- autom diverter shower/hathtuh

Dimensions: All dimensions in mm. Tolerance of vitreous china & fireclay items:  $\hat{A}\pm 5\%$  for below 200mm and  $\hat{A}\pm 3\%$  for above 200mm; for all other items tolerance  $\hat{A}\pm 1\%$ . Note: Due to a continuing development program to improve design and performance, the manufacturer reserves all rights to vary specifications without prior information. Please note accessories are for photographic use only.