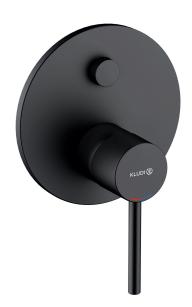

## KLUDI-BOZZ CONCEALED SINGLE LEVER BATH AND SHOWER MIXER

387593976 **Bath Mixer** 

## **Technical Specification**

| Series:            | KLUDI-BOZZ                      |
|--------------------|---------------------------------|
| Color:             | matt black                      |
| Dimensions:        | 8.5 x 15 x15mm                  |
| Type:              | Manual                          |
| Width:             | 15                              |
| Height:            | 15                              |
| Weight:            | 1.895                           |
| Flow Rate:         | Extra High Flow (Above 9 L/min) |
| Installation Type: | Concealed                       |

## Name:

- KLUDI-BOZZ
- concealed single lever bath and shower mixer
- concealed valve with functional unit
- solid lever
- wall fastening
- ceramic cartridge with hot water limitation
- flow rate 29 l/min at 3 bar
- autom diverter shower/hathtuh