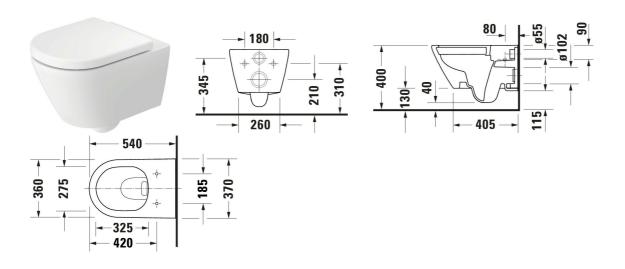

All drawings contain the necessary measurements which are subject to standard tolerances. They are stated in mm and are non-binding. Exact measurements, in particular for customised installation scenarios, can only be taken from the finished piece.